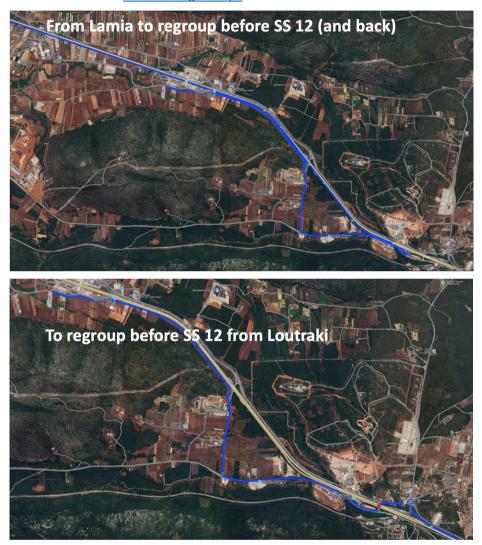

 To reach the regroup at TC 11A/B, team members shall follow the two suggested routes: From / to Lamia: <u>link to Google Maps</u>
 From Loutraki: link to Google Maps

The motorway will operate on the north lanes to both directions.