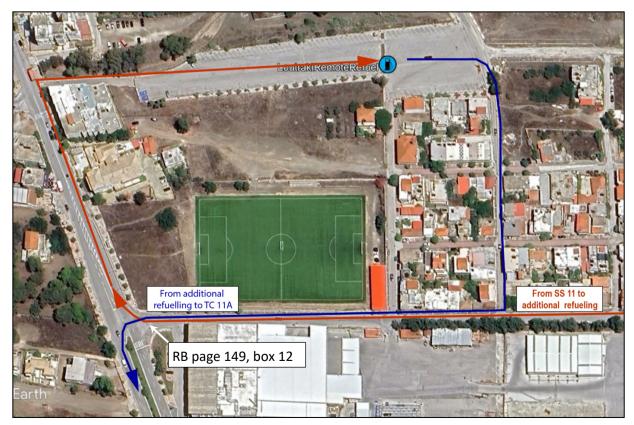

## **REMINDERS AND CLARIFICATIONS**

- Competitors are reminded that no auxiliary, service, trailer or recce cars are allowed in service area. All
  vehicles must be parked at the designated areas, no vehicles may be parked on the driving ways. They are
  also reminded to follow the same direction of the rally route to reach their service areas and for no reason
  to move the barriers.
- 2. To reach the Ceremonial Start rally cars will follow the same route they follow to leave from the Service Park every day during the event. Exiting from Gate B they will turn right on the side road and go straight passing in front of Gate A. Following the marshals' instructions they will reach the holding area before the start ramp.
- 3. As stipulated in Bulletin 2, Art. 8.4: on Saturday 7 September after the end of SS 11, competitors with <u>Rally1</u> and Rally3 cars only, may use an additional refuel zone. If they wish to use this extra refuel, they shall follow the route illustrated below (orange line). After the refuelling, they shall follow the blue line to the rally route to TC 11A.